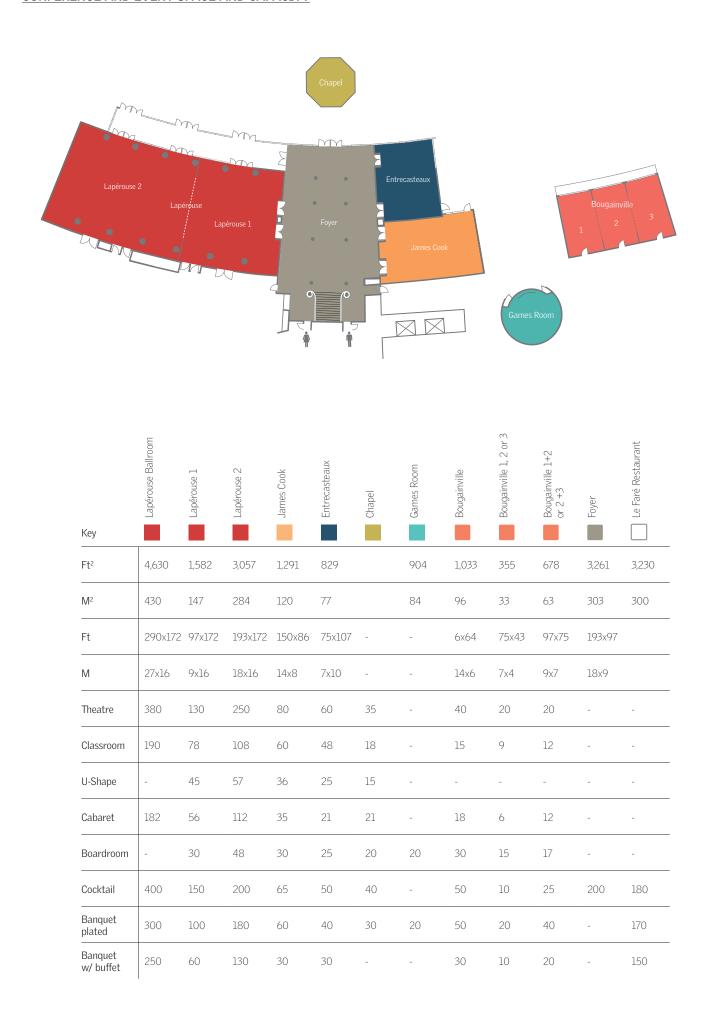

on or relaxation, you can also enjoy our world-class Deep Nature spa with 24-hour fitness center, our swimming pool, selection of water sport equipment and our tennis courts.

# **EXCLUSIVE REWARDS**

Keep what you have. Add more of what you love. Link your Marriott Rewards® and SPG® accounts for instant status match and earn points for each event you plan and redeem them for Free Night Awards and room upgrades with Le Méridien or participating Marriott International hotels and resorts. The world of Marriott International is yours to explore.



FLEXIBLE MEETING SPACE,
INSPIRING CUISINE AND MODERN
DESIGN ELEMENTS STIMULATE
NEW IDEAS CREATING LIMITLESS
OPPORTUNITIES FOR ENGAGEMENT
AND DISCOVERY.

S 22° 18' E 166° 26' **DESTINATION UNLOCKED** 





# CONFERENCE AND EVENT SPACE AND CAPACITY